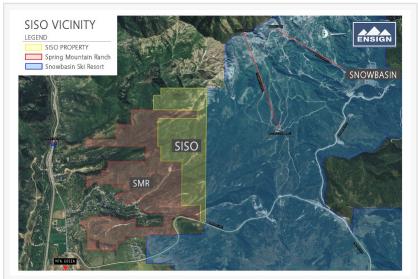

35 minutes from Salt Lake International Airport was host to 22,500 spectators, as it was home to the downhill, super-g and combined competitions in the 2002 Winter Olympics... and BORDERING Snowbasin is SISO - Ski In Ski Out Utah - <u>http://sisoutah.com/</u>. Remember? Location, Location, Location. SISO Utah has it, among its other attractive features, the ONLY land priced less than pre-2002 Olympic at \$9,900 per acre... which is well below like for like land available, offering buyers a secured and profitable exit in 2 – 3 years.

Thanks to the vision of Mark Nelson and Kevin P Fleury, they, along with other

SISO land borders Snowbasin from paek to base.

Just 35 minutes from SLC International Airport

investors have made a true arbitrage investment of 813 acres adjacent to the resort. This site, previously landlocked, and with limited basic services, has been sought after for years.

The merger agreement between SISO and Spring Mountain Ranch brings SISO's 813 acres full services and substantially increases its value immediately.

Bordering the resort and ski runs

- Thirty minutes to the SLCI airport
- Minutes from many local attractions
- Lowest priced land in the area
- Billion dollar development in progress next door
- Expert management team
- Location, location, location!!