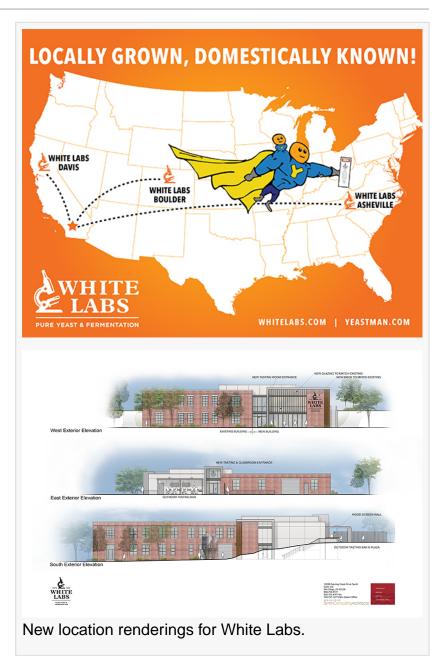

## White Labs Expansion To Include [Y]east Coast Distribution & Operations

SAN DIEGO, CA, USA, January 9, 2015 /EINPresswire.com/ -- 11:05 a.m. Pacific Time - Following White Labs' recent announcement of its proprietary PurePitch packaging for Homebrewers, the San Diego-based company in unveiling its expansion to the [Y]east Coast to Asheville, North Carolina crowned BeerCity USA 2010.

White Labs is the nation's leading provider of yeast supplies to breweries, wineries and distilleries with fresh yeast and related products, is pleased to announce its domestic US expansion. Now, in addition to operating in California and Colorado, White Labs will be covering the entire United States with distribution and operations in Asheville, North Carolina. Known for its scenic beauty, music culture and robust art scene, Asheville's reputation as a haven for brewing and culinary arts is growing and White Labs is growing along with it.

In addition to offering customers on the East Coast the same level of quality yeast that our customers receive on the West Coast and the Greater Mountain areas our goal is enhance distribution channels and collaborative efforts to these partners. White Labs' Asheville location will mirror that of San Diego with yeast production, brewing, analytical service, distribution and tasting room.