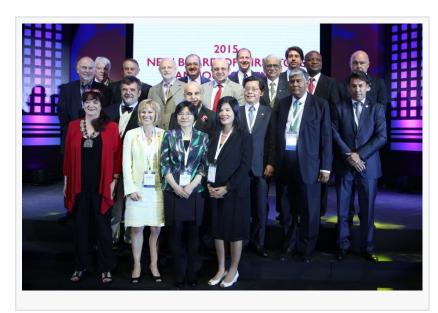

MANILA, PHILIPPINES, April 27, 2015 /EINPresswire.com/ -- World Trade Centers Association (WTCA) headquartered in New York City, USA has elected Remy Swaab of WTC Panama to its board of directors. The 2015 election represented the best participation rate since the Association implemented an open nomination process. Panama now has a seat on the board of directors which represents 331 members in 92 countries.