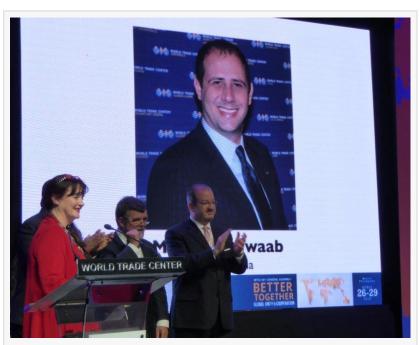

## In a Big Win for Latin America, Panama Elected to World Trade Centers Association Board of Directors

Remy Swaab, executive director of World Trade Center Panama (WTC Panama), gains important seat for Latin America on international board

MANILA, PHILIPPINES, April 27, 2015 /EINPresswire.com/ -- World Trade Centers Association (WTCA) headquartered in New York City, USA has elected Remy Swaab of WTC Panama to its board of directors. The 2015 election represented the best participation rate since the Association implemented an open nomination process. Panama now has a seat on the board of directors which represents 331 members in 92 countries.

"It's a privilege to participate on the Board and have an opportunity to contribute in shaping the direction of our international association" states Mr. Swaab. He expects to continue to work on improving the WTCA technology backbone. Various initiatives include strengthening its online presence and branding as well as adding support features for the WTCA members and their business members.