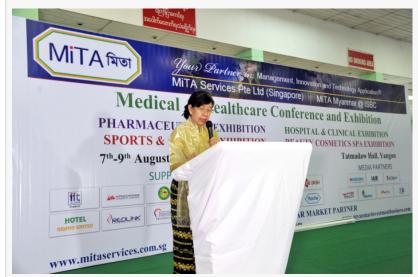

MHC - 2015 was inaugurated by H.E. Dr. Thein Thein Htay, Dy Minister, MOH and Dr. Maung Maung Lay, VP of UMFCCI. ORGANIZER: MiTA, "Consulting in Myanmar since 2009" and MiTA Myanmar your "Myanmar Market Partner" ----- Dr. Madhab Paul

MHC-2016 REGISTRATION ASSISTANCE:

MHC 2016: Myanmar Medical Exhibition

Myanmar Medical Exhibition: MHC 2015 - Exhibition Booths

MHC - 2015 was inaugurated by H.E. Dr. Thein Thein Htay, Dy Minister, Ministry of Health (MOH) Myanmar and Dr. Maung Maung Lay, VP of UMFCCI