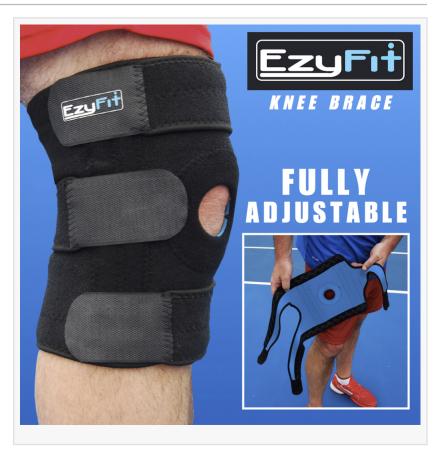

## EzyFit Releases New Adjustable Knee Brace

EzyFit recently released the EzyFit Knee Brace, a flexible knee support product.

SAN RAFAEL, CALIFORNIA, USA, February 4, 2016 /EINPresswire.com/ --Manufactured with non-slip silicone strips, open patella and strong Velcro enclosures designed to provide the maximum level of support and comfort to the user. It is now available on Amazon.com for purchase.

As a growing brand in the exercise support niche, <u>EzyFit</u> is committed to producing quality adjustable neoprene products. The company's newest product, the Adjustable Knee Brace, remains tight and snug to provide long lasting, comfortable support. The Adjustable Knee Brace from EzyFit is designed to fit knees measuring 14 inches to 17 inches around leg at knee cap. It can be worn while playing sports,

exercising or just to get general knee pain support. The knee brace features non-slip silicone strips to ensure that it remains firmly and comfortably in place without interfering with the user's movements. Suitable for right or left legs, the product's open patella ensures flexibility and full movement of the joint while exercising. The open patella area also makes it possible to adjust the brace with ease and

## ٢

EzyFit specializes in the supply of quality, affordable exercise support products, so you can continue to exercise regularly.

Jessica Shawe

hold the knee cap in place. Two stabilizers on either side of the knee provide maximum lateral and medial collateral ligament support. The rounded, double stitched edges guarantee its durability. The combination of premium quality stretch neoprene, polyester and nylon makes the knee brace easy to fit and easy to wash and wear. The strong Velcro closures ensure that the knee brace remains in place even during extreme sports, walking or rigorous exercise. The <u>EzyFit knee brace</u> is also thick enough to maintain its shape and produce the heat required to keep the user