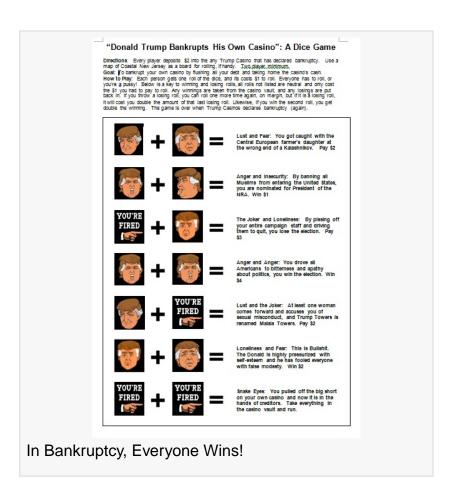

The gag gift comes with two Donald Trump Presidential Stress Cubes, and on each cube is 5 custom images of The Donald in some kind of stressful emotion. plus one "You're fired" image as the Joker. Two or more players pay \$1 each to roll the dice, and based on what comes up, the player can win, lose, or roll on margin, but loose it all if his / her luck goes south. The color instructions comes with a funny key describing winning and losing combinations of rolls, complete with a satirical comment tied to Trump's history in money and politics. Money is kept in the "casino vault", and the game is over when one player is able

Get Two "You're fired" Images and Win the Pot!

Roll The Dice Just One More Time

to bankrupt the casino and take off with all the cash from the vault. Think a game of craps meets Free Parking on the Monopoly board.