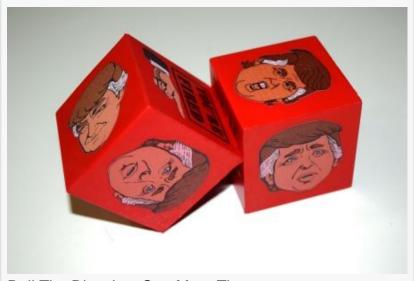

The gag gift comes with two Donald Trump Presidential Stress Cubes, and on each cube is 5 custom images of The Donald in some kind of stressful emotion. plus one "You're fired" image as the Joker. Two or more players pay \$1 each to roll the dice, and based on what comes up, the player can win, lose, or roll on margin, but loose it all if his / her luck goes south. The color instructions comes with a funny key describing winning and losing combinations of rolls, complete with a satirical comment tied to Trump's history in money and politics. Money is kept in the "casino vault", and the game is over when one player is able

Get Two "You're fired" Images and Win the Pot!

Roll The Dice Just One More Time

to bankrupt the casino and take off with all the cash from the vault. Think a game of craps meets Free Parking on the Monopoly board.