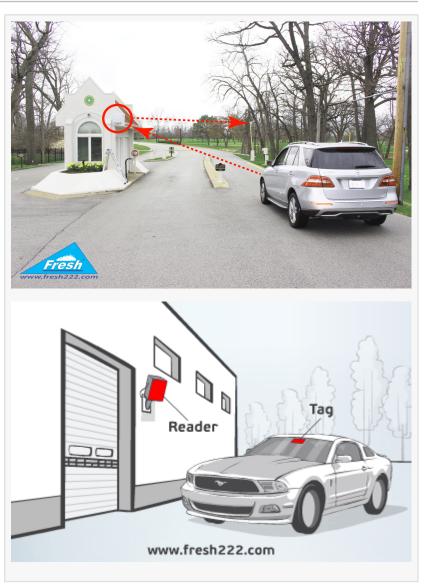

Park your car smartly with RFID parking

NORTHBROOK, ILLINOIS, USA, May 24, 2016 /EINPresswire.com/ -- The RFID parking management system requires an updated and innovative system so that the cars must be a park in sequence and in a quick way. Busy people gets frustrated with the manual ticketing and identification because they have to wait in a queue for a long time. FRESH USA Company provides the RFID solution, and the results are impressive with the automated vehicle identification. The technology has improvised the toll roads and many driveways for opening gates of parking areas and garages. The driver must be an electronic card holder, or car must have a tag embedded in the windshield or on the front side of the car. The <u>RFID parking system</u> enables to control and manage the environment because of the tag system. As the technology is not new anymore so the RFID tags are available in the market at low price. It makes the entry and exit more secure especially to areas where the unauthorized vehicle is not allowed. The technology can be applied to the existing barriers and check posts to

provide a simple way for unique hands-free identification for cars.

The technology has many benefits and is expandable as well. The in-house system can also be designed for the smart parking in the garage. The installation of the <u>RFID parking</u> is very easy to understand because of its user-friendly configuration. More than 400 members registered for tag technology in the last four months to improve the way of parking.