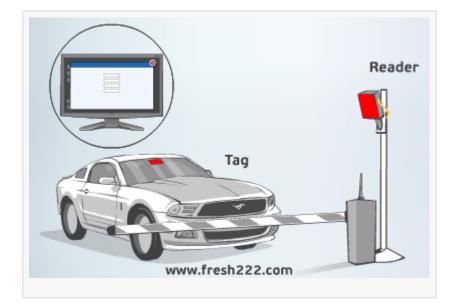

Park your car smartly with RFID parking

NORTHBROOK, ILLINOIS, USA, May 24, 2016 /EINPresswire.com/ -- The RFID parking management system requires an updated and innovative system so that the cars must be a park in sequence and in a quick way. Busy people gets frustrated with the manual ticketing and identification because they have to wait in a queue for a long time. FRESH USA Company provides the RFID solution, and the results are impressive with the automated vehicle identification. The technology has improvised the toll roads and many driveways for opening gates of parking areas and garages. The driver must be an electronic card holder, or car must have a tag embedded in the windshield or on the front side of the car. The <u>RFID parking system</u> enables to control and manage the environment because of the tag system. As the technology is not new anymore so the RFID tags are available in the market at low price. It makes the entry and exit more secure especially to areas where the unauthorized vehicle is not allowed. The technology can be applied to the existing barriers and check posts to

provide a simple way for unique hands-free identification for cars.

The technology has many benefits and is expandable as well. The in-house system can also be designed for the smart parking in the garage. The installation of the <u>RFID parking</u> is very easy to understand because of its user-friendly configuration. More than 400 members registered for tag technology in the last four months to improve the way of parking.