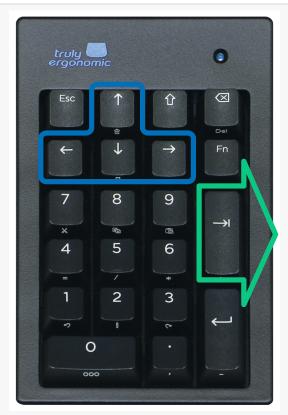

The Truly Ergonomic Numeric Keypad is brilliantly and uniquely engineered so that numbers and directional keys can be used simultaneously. The user no longer need to constantly press the NumLock key, or even look at the NumLock LED, to change between numbers and directional keys. Now the user can use Numbers,

Directional keys
without the need of the NumLock

Truly Ergonomic Mechanical Numeric Keypad - BIG TAB - Simultaneous use of Numbers and Directional keys

Directional keys, and Special Functionality simultaneously, faster and easier.

The Numeric Keypad also uniquely includes the addition of a BIG Tab key, along a BIG Enter key, and a WIDE Zero key, allowing for easy navigation, and faster and more comfortable Data Entry, swift number, and data work.

Furthermore, the Numeric Keypad incorporates special functionality users need: Home, End, Page up, and Page Down, and unique shortcuts like Cut, Copy, Paste, Undo, Redo, and even Edit-Cell functionality. A Shift key is also included to extend the selection - allowing for fast Cut-Copy-Paste, and faster and easier access to common symbols.