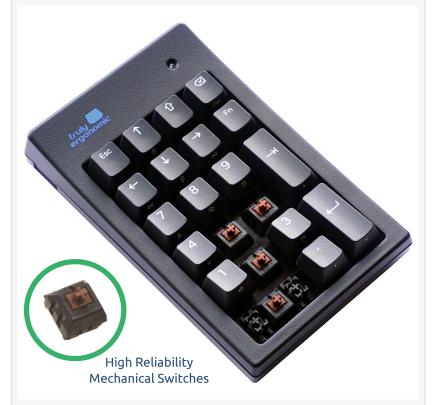

Truly Ergonomic use of Soft Tactile Mechanical Switches, standard with their Mechanical Keyboards, has been extended to the Numeric Keypad, giving the user a soft and tactile feedback, and a huge lifespan of over 60 Million keystrokes. Mechanical Numeric Keypads make typing more pleasurable while requiring less effort, are more satisfying to use and less wearing on the body.

Truly Ergonomic Mechanical Numeric Keypad - specifically designed for fast and comfortable Data Entry

Truly Ergonomic Mechanical Numeric Keypad - Manufactured with Mechanical Switches

## symbols.

• Works with Windows®, OS X®, and Linux®.

• Manufactured using High-Reliability Soft Tactile Mechanical Switches:

• Life Span: over 60 million keystrokes

Actuation Force: 45g

Actuation Distance: 1.9mmFull-travel Distance: 4mm