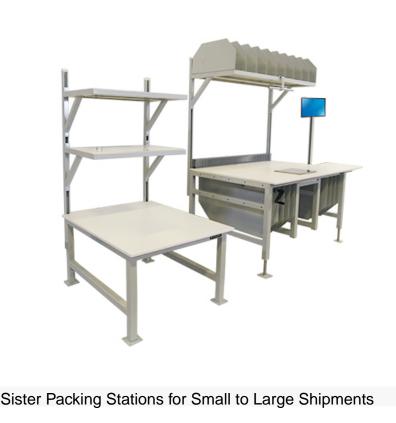

Integrated Robotics and Manual Operations

Our design consultants and industrial engineers saw a few essential items this bench needed to integrate with: fulfillment and material handling systems. Our client has already invested in robotic picking to ramp up automation. Now they are cutting out wasted time in manual operations. We aided the effort with custom scale cut-outs, infinitely adjustable package dividers, height adjustable tables for three shift operations, suspension shelves, and adjustable wire management.

Because every table is adjustable in height, their 4'10" employee doesn't have to maneuver around on the same height bench as their 6'7" employee. Each person can adjust the station to their stature. We simplified weighing packages by creating a cut-out, so the top of the scale lines up with the top of the table. Scale cut outs eliminated bothersome lifting and time spent balancing packages. We created a printer stand, a label holder and attached a monitor extension. The functionality of this packing station is unmatched in the industry. Other dividers on similar benches in the market can adjust, but only within 1-inch margins. We delivered an infinitely flexible solution with precise adjustability and flush-mounted hardware to eliminate snags.

**Organization & Safety Features** 

Infinitely adjustable shelf dividers create an organizational freedom based on the current stock of packing supplies. Heavygauge steel provides strength and durability in an environment that is in constant motion. We designed shelves to hold up to 500 pounds, eliminating the need to store any materials in the surrounding area. This clutter free element increases the facility's safety factor for workers, eliminated walking, and substantially reduced wasted movement. We also designed a drop shelf suspended in the middle of the bench to keep table legs out of the way of bustling packers. No accidental trips or slips in our packing stations on your clock!