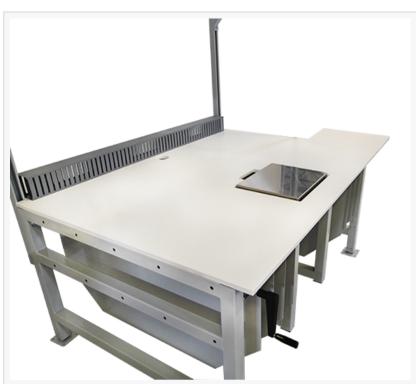

Because every table is adjustable in height, their 4'10" employee doesn't have to maneuver around on the same height bench as their 6'7" employee. Each person can adjust the station to their stature. We simplified weighing packages by creating a cut-out, so the top of the scale lines up with the top of the table. Scale cut outs eliminated bothersome lifting and time spent balancing packages. We created a printer stand, a label holder and attached a monitor extension. The functionality of this packing station is unmatched in the industry. Other dividers on similar benches in the market can adjust, but only within 1-inch margins. We delivered an infinitely flexible solution with precise adjustability and flush-mounted hardware to eliminate snags.

Flush Scale, Cable Management and Lower Adjustable Dividers

de-clutter the warehouse, and an environment that promotes employee productivity. Formaspace specializes in solution engineered furniture for all workplace needs. Contact Formaspace design consultants when you're ready for a workplace that gives you a leg up on the competition.