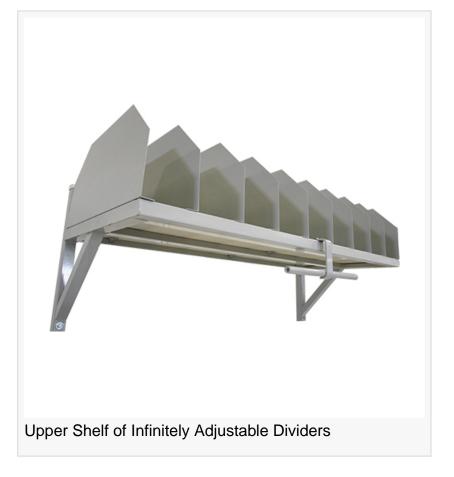

Integrated Robotics and Manual Operations

Our design consultants and industrial engineers saw a few essential items this bench needed to integrate with: fulfillment and material handling systems. Our client has already invested in robotic picking to ramp up automation. Now they are cutting out wasted time in manual operations. We aided the effort with custom scale cut-outs, infinitely adjustable package dividers, height adjustable tables for three shift operations, suspension shelves, and adjustable wire management.

Because every table is adjustable in height, their 4'10" employee doesn't have to maneuver around on the same height bench as their 6'7" employee. Each person can adjust the station to their stature. We simplified weighing packages by creating a cut-out, so the top of the scale lines up with the top of the table. Scale cut outs eliminated bothersome lifting and time spent balancing packages. We created a printer stand, a label holder and attached a monitor extension. The functionality of this packing station is unmatched in the industry. Other dividers on similar benches in the market can adjust, but only within 1-inch margins. We delivered an infinitely flexible solution with precise adjustability and flush-mounted hardware to eliminate snags.

**Organization & Safety Features** 

Infinitely adjustable shelf dividers create an organizational freedom based on the current stock of packing supplies. Heavygauge steel provides strength and durability in an environment that is in constant motion. We designed shelves to hold up to 500 pounds, eliminating the need to store any materials in the surrounding area. This clutter free element increases the facility's safety factor for workers, eliminated walking, and substantially reduced wasted movement. We also designed a drop shelf suspended in the middle of the bench to keep table legs out of the way of bustling packers. No accidental trips or slips in our packing stations on your clock!