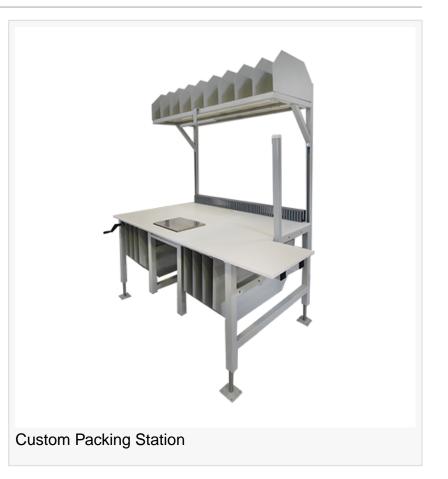

## Custom Packing Station for One of the Largest E-tailers

We can't say who this packing station is for; but you are going to love our ergonomic, custom-designed solution that accommodates multiple shift operations.

order fulfillment goals.

Ergonomically Built for Faster Shipping

If the smallest details in the picking-to-shipping process flow are not well thought out, they can impact the speed of fulfillment. Non-optimized packing stations can affect the number of items that go out of the distribution center, break delivery promises, and cause massive customer service headaches. That's why this classified e-tailer turned to Formaspace to design a <u>custom solution</u> that increases speed and efficiency.

Integrated Robotics and Manual Operations

Our design consultants and industrial engineers saw a few essential items this bench needed to integrate with: fulfillment and material handling systems. Our client has already invested in robotic picking to ramp up automation. Now they are cutting out wasted time in manual operations. We aided the effort with custom scale cut-outs, infinitely adjustable package dividers, height adjustable tables for three shift operations, suspension shelves, and adjustable wire management.

Because every table is adjustable in height, their 4'10" employee doesn't have to maneuver around on the same height bench as their 6'7" employee. Each person can adjust the station to their stature. We simplified weighing packages by creating a cut-out, so the top of the scale lines up with the top of the table. Scale cut outs eliminated bothersome lifting and time spent balancing packages. We created a printer stand, a label holder and attached a monitor extension. The functionality of this packing station is unmatched in the industry. Other dividers on similar benches in the market can adjust, but only within 1-inch margins. We delivered an infinitely flexible solution with precise adjustability and flush-mounted hardware to eliminate snags.

**Organization & Safety Features** 

Infinitely adjustable shelf dividers create an organizational freedom based on the current stock of packing supplies. Heavygauge steel provides strength and durability in an environment that is in constant motion. We designed shelves to hold up to 500 pounds, eliminating the need to store any materials in the surrounding area. This clutter free element increases the facility's safety factor for workers, eliminated walking, and substantially reduced wasted movement. We also designed a drop shelf suspended in the middle of the bench to keep table legs out of the way of bustling packers. No accidental trips or slips in our packing stations on your clock!