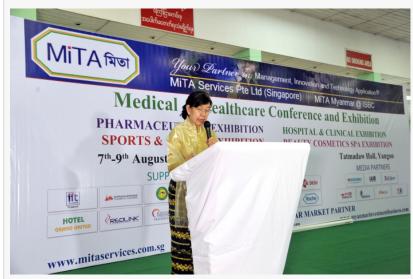

# 1.2 MYANMAR PHARMA EXPO

1.21 Pharma & Food Supplement

MHC MYANMAR 2015: Myanmar Pharma Expo

MHC - 2015 was inaugurated by H.E. Dr. Thein Thein Htay, Dy Minister, Ministry of Health (MOH) Myanmar and Dr. Maung Maung Lay, VP of UMFCCI