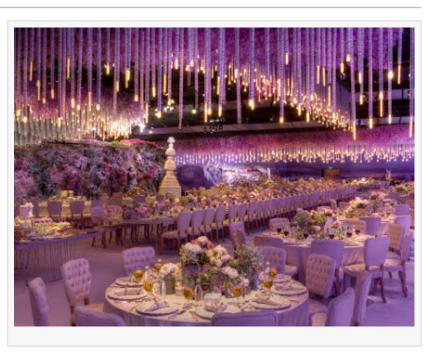

LONDON, UK, November 30, 2016 /EINPresswire.com/ -- Elegance and luxury define this event's breathtaking scene. This peaceful oasis immerses guests into a garden setting, while swathing them in natural materials such as fragrant lavender, crocus, and hyacinth.

A key feature of the event space is how it is designed with overhead lighting, blending it seamlessly into simulated birch wood branches. Complementing the illuminated ceiling are multi-tiered levels of garden delights that appear to emerge almost naturally from the birch wood trunks.

The levels of tiered birch wood also

formed the defining structure to create the interior pathways for the room's flow.

For more information about this venue, click here: <u>http://www.alfaisaliahhotels.com/en/default.html</u>