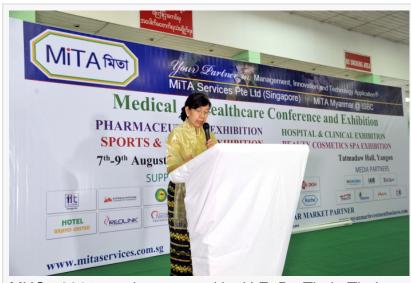

MHC - 2015 was inaugurated by H.E. Dr. Thein Thein Htay, Dy Minister, Ministry of Health (MOH) Myanmar and Dr. Maung Maung Lay, VP of UMFCCI

MYANMAR MEDICAL PHARMA LAB COSMETICS EXPO - EXHIBITOR

MYANMAR LAB EXPO - Exhibit Profile: Analytical and Laboratory Technology, Biotechnology & Lifesciences, Testing & Measuring Instruments, Laboratory Automation & Software, Laboratory Consumables, etc.