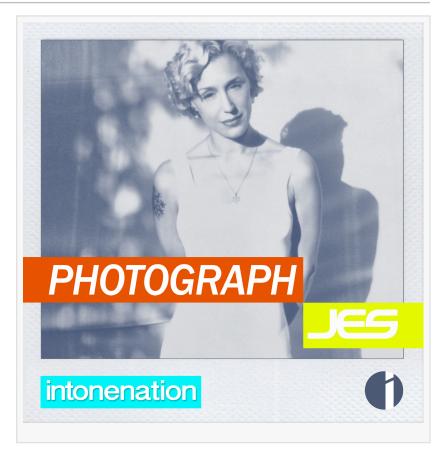

## Grammy Nominated Dance Icon JES Announces Monthly Acoustic Series With A Cover Of Ed Sheeran's "Photograph".

Releasing through Intonenation Records is JES' acoustic cover of Ed Sheeran's "Photograph". "Photograph" is the first track of her new monthly acoustic series.

LOS ANGELES, CALIFORNIA, UNITED STATES, February 6, 2017 /EINPresswire.com/ -- Releasing through Intonenation Records is JES' acoustic cover of Ed Sheeran's "Photograph".

"Photograph" is the first track of her new monthly acoustic series Intonenation will be releasing exclusively through Spotify. Pairing chiming pianos with folky acoustic guitar in a subtle arrangement JES plays on the songs emotional undertone with an enchanting vocal performance that brings a fresh sincerity and authenticity to the song. JES' intimate adaptation paints a touching picture of the kind of teenage love affairs that we all wish we had.