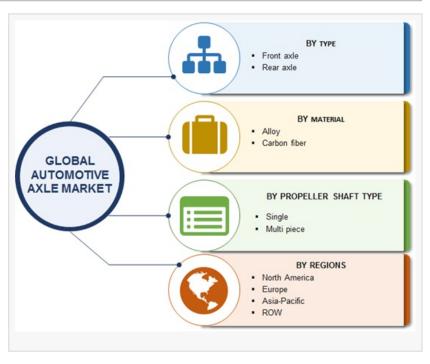

### Segmentation

By Type - Front Axle and rear axle

By Material - Alloy and Carbon Fiber

By Propeller - Shaft Type single, and multi piece

By Region- North America, Europe, Asia-Pacific and Row

Taste the market data and market information presented through more than XX market data tables and XX figures spread over 110 numbers of pages of the project report. Avail the in-depth table of content TOC & market synopsis on "The Global Automotive Axle Report -Forecast to 2022". Access Full AA Market@ <a href="https://www.marketresearchfuture.com/reports/automotive-axle-market-2343">https://www.marketresearchfuture.com/reports/automotive-axle-market-2343</a>