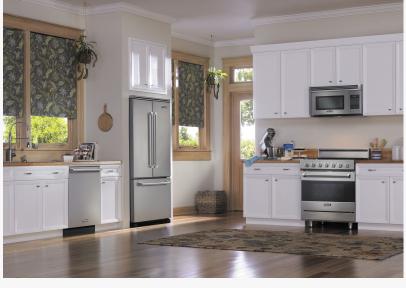

Viking offers luxury built-in kitchen

products in all major categories. Some of the most popular qualifying products include the Viking VGIC53014BSS 30" Professional 5 Series Gas Range (<a href="https://www.appliancesconnection.com/viking-vgic53014bss.html">https://www.appliancesconnection.com/viking-vgic53014bss.html</a>) with several functional features like:

The new Viking 5 Series ranges (https://www.appliancesconnection.com/viking-5-ranges-b2316-90385-0-4156,221.html) are all equipped with these powerful and convenient features. Additionally, Viking built-in refrigerators are available as undercounter drawer refrigerators, built-in counter-depth refrigerators, bottom freezer fridges and side-by-side fridges. The Viking VDUO5240DSS 24" Energy Star Rated Professional 5 Series Undercounter Drawer Refrigerator (https://www.appliancesconnection.com/