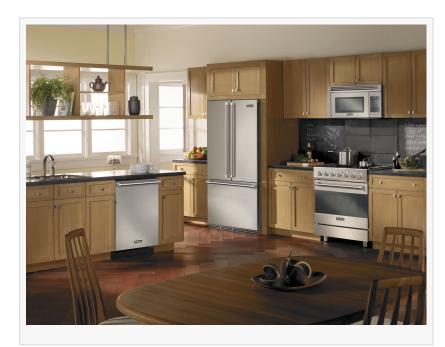

The new Viking 5 Series ranges (https://www.appliancesconnection.com/viking-5-ranges-b2316-90385-0-4156,221.html) are all equipped with these powerful and convenient features. Additionally, Viking built-in refrigerators are available as undercounter drawer refrigerators, built-in counter-depth refrigerators, bottom freezer fridges and side-by-side fridges. The Viking VDUO5240DSS 24" Energy Star Rated Professional 5 Series Undercounter Drawer Refrigerator (https://www.appliancesconnection.com/

Other great features on select Viking built-in refrigerators include:

- Robust DuraHinge hinges that allow for optimal door rotation and maximum durability.
- A Plasmacluster Ion Air Purifier that never needs to be replaced and can clear the odors and bacteria in your fridge to keep your food tasting the way it should.
- New SpillProof Plus shelves with nano technology that have an invisible barrier to contain spills in the fridge.
- The Viking fridges also have the ProChill Temperature Management System with a variable speed DC Overdrive compressor and a maintenance-free Super Clog Resistant Condenser.