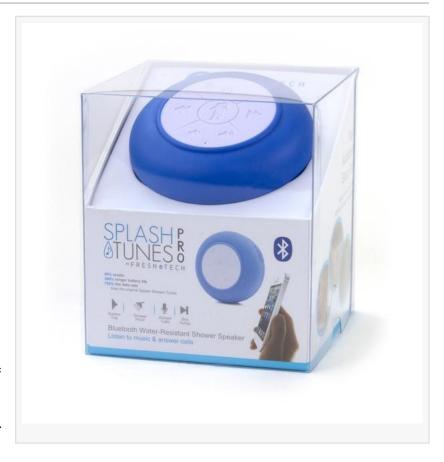

Splash Tunes Bluetooth Shower Speaker. Nothing makes a shower or bath experience complete like your favorite podcast or playlist, with this waterproof speaker, you can hit play, skip songs, adjust the volume, and more. Just suction cup it to any surface and you'll always have your tunes within arm's reach.

- Play music or any other audio right through the high powered built-in speaker.
- Connect almost any smartphone to the device via Bluetooth.
- Use the Skip and Back buttons to change songs.
- Answer calls and have conversation through the Bluetooth microphone.
- Easily stick to any surface via suction cup.
- Made with a floating and durable design.