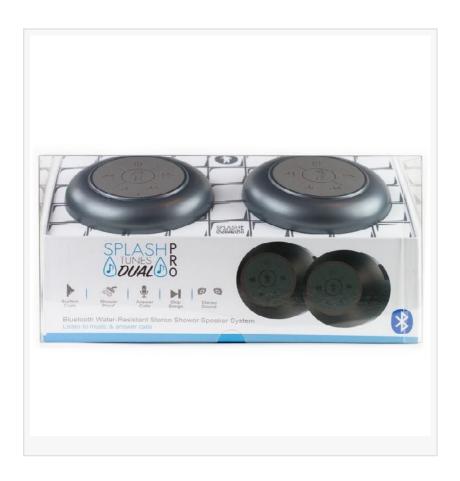

## FRESHeTECH a True Game Changer in Personal Audio.

Splash Tunes Bluetooth Shower Speaker.

PALM BEACH, FLORIDA, PALM BEACH, May 30, 2017 /EINPresswire.com/ -- The latest line of products from an Orlando Florida start up is a personal speaker complete with Bluetooth Technology and suction cup for mounting on any surface. The speakers which come a variety of colors also offer individual or duel speaker connectivity.