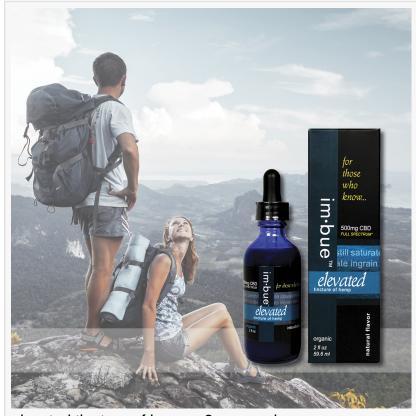

## Imbue Botanicals, LLC Introduces 2 Ounce Size of Its elevated Tincture of Hemp

Imbue Botanicals, LLC has expanded its current CBD tincture product line with the introduction of its larger elevated product.

PALM SPRINGS, CALIFORNIA, UNITED STATES, February 5, 2018
/EINPresswire.com/ -- Palm Springs, CA, February 5, 2018 - (Press Release Point) – Imbue Botanicals, LLC a Wyoming based company, is pleased to introduce its larger 2 ounce elevated tincture of hemp. The product addition is a further expansion of its tincture product line which includes its popular highly-reviewed 1 ounce elevated product.

elevated tincture of hemp - 2 ounce size

Managing Member of Imbue Botanicals. "We are confident that the addition of this product to our tincture line will increase our customer base, and satisfy all the requests we've been getting for a larger product size. As we all know, finding an organic, all-natural, effective tincture can be a real challenge. That's why we put our experience and expertise to work to develop our elevated tincture which our customers love. Now they can purchase it in a larger, more cost effective size."