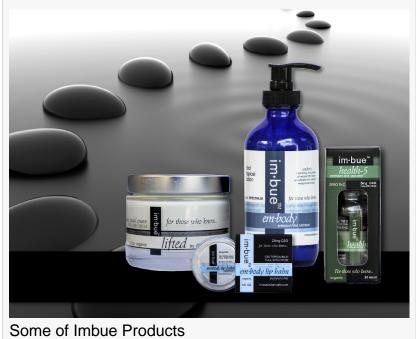

## Imbue Botanicals, LLC to Exhibit At PDS Show in Orlando

Imbue Botanicals, LLC will exhibit at the upcoming Pharmacy Development Services Show

PALM SPRINGS, CALIFORNIA, UNITED STATES, February 15, 2018 /EINPresswire.com/ -- Palm Springs, CA, February 2, 2018 - (Press Release Point) - Imbue Botanicals, LLC a Wyoming based company, will exhibit its product line for independent pharmacies and pharmacists at the PDS Show in Orlando next week, February 21st through the 24th. Imbue Botanicals offers an extensive line of premium CBD products produced from organically grown Colorado hemp, including CBD tinctures and CBD capsules and CBD topicals for both people and pets, which has achieved a strong following in the community independently-owned pharmacy market.

Interested parties attending the convention are urged to stop by booth #428 or visit <u>www.imbuebotanicals.com</u> to learn more about their products.

**ABOUT Imbue Botanicals, LLC:** Imbue Botanicals offers an extensive line of full spectrum, premium CBD products produced from organically grown Colorado hemp, including tinctures, capsules, topical CBD lotions and salves. Their premium Colorado grown hemp CBD products are non-GMO, cruelty free, vegan and contain no added flavorings or sugars. Available in their own online CBD store, www.imbuebotanicals.com, or through other online CBD stores and online retailers, their products offer exceptional quality, superb packaging and unmatched value.