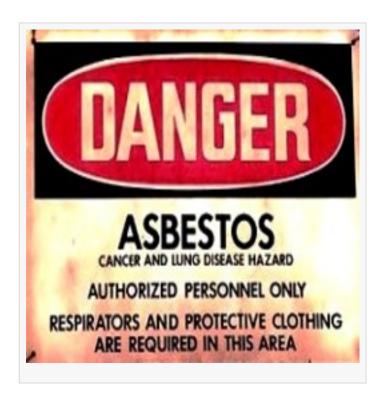

High-risk work groups for exposure to asbestos in New Jersey include US Navy Veterans, power plant workers, oil refinery workers, manufacturing or industrial workers, chemical plant workers, plumbers, electricians, auto mechanics, machinists, mill workers, printers, welders, boiler technicians, or construction workers. Typically, the exposure to asbestos occurred in the 1950's, 1960's, 1970's or 1980's.