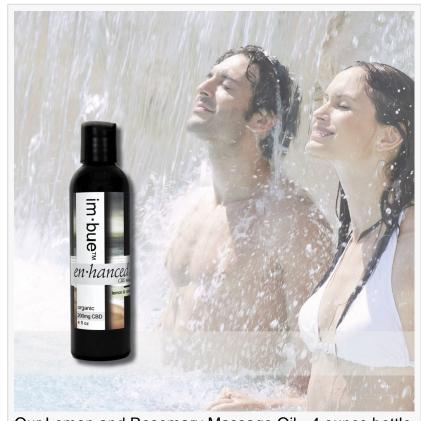

Imbue Botanicals offers an extensive line of premium CBD products produced from organically grown Colorado hemp, including CBD tinctures and CBD capsules and CBD topicals for both people and pets.

Our Lemon and Rosemary Massage Oil - 4 ounce bottle

Perfect for professional as well as home use, Imbue Botanicals' massage oils are available in 2 varieties. Their lemon and rosemary blend is perfectly balanced and wonderfully scented with notes of lemongrass, and helps provide added elasticity with natural antioxidant properties, while the orange and clove variety is a unique blend with a wonderful aroma that helps to naturally stimulate and revitalize the skin.