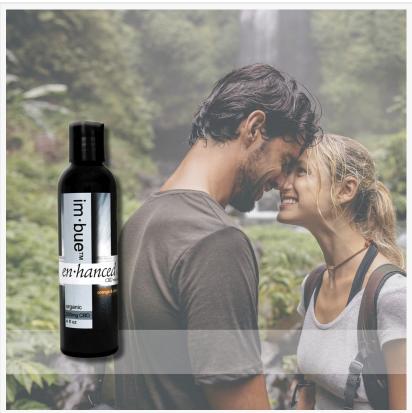

Perfect for professional as well as home use, Imbue Botanicals' massage oils are available in 2 varieties. Their lemon and rosemary blend is perfectly balanced and wonderfully scented with notes of lemongrass, and helps provide added elasticity with natural antioxidant properties, while the orange and clove variety is a unique blend with a wonderful aroma that helps to naturally stimulate and revitalize the skin.

Paul Caudell Joseph Allen Agencies, LLC 760-318-5401 email us here

Our Orange and Clove Massage Oil - 4 ounce bottle

Imbue Botanicals

This press release can be viewed online at: http://www.einpresswire.com