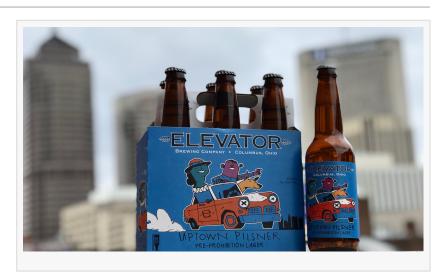

## ELEVATOR BREWING COMPANY RELEASES NEW BEER AND PACKAGING

New releases Uptown Pilsner and Gravity 3.0 are set to launch March, 24 2018.

COLUMBUS, OHIO, UNITED STATES, March 13, 2018 /EINPresswire.com/ -- Columbus, Ohio, March 13, 2018: In the next step of their exciting makeover, Elevator Brewing Co. in Downtown Columbus is releasing a new year-round edition to their line-up. Uptown Pilsner, available on tap and in six-packs, is a pre-prohibition pilsner, a style created by German immigrants who were trying to replicate their favorite style of beer using

ingredients native to their new home. With the release of Uptown Pilsner, Elevator is debuting a new look for their packaging designed by local artist Thom Glick.

The brewery will celebrate the release of Uptown Pilsner with a party at the production brewery and 13th Floor Taproom, located at 165 N. 4th St. on Saturday, March 21st beginning at 12 p.m. In addition to Uptown Pilsner, Elevator will also release the third beer in their award-winning Gravity series! Gravity 3.0 is a German-style Doppelbock, weighing in at 11% ABV. Also on tap will be Brett's Brown (a nut brown ale fermented with brettanomyces) and a maple barrel-aged version of their popular Mocha Plum Stout. Food will be available on site from the legendary Schmidt's Sausage Haus and Restaurant.