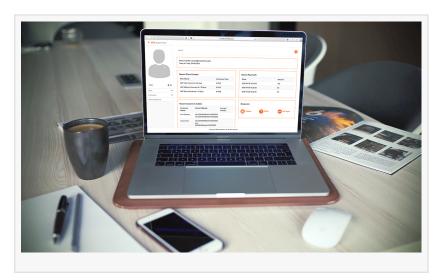

Based on customer needs, these values can be adjusted in real-time enabling plan customization that can then be submitted back to the customer for approval through the portal.

In addition to robust plan creation, the Ella portal offers dealers an intuitive interface to create and add customers including name, address, and contact information. Through the dashboard, dealers can tailor make plans specific to the customer they're looking to onboard and has complete control over which plan is offered back to that customer for enrollment and subscription.