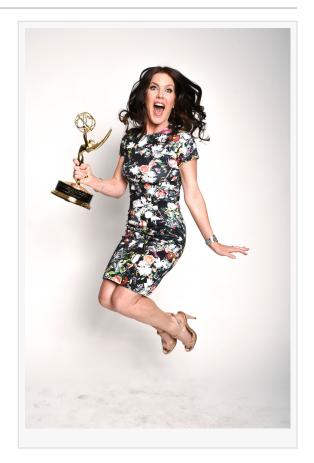

KIRA REED LORSCH RECEIVES FIRST ACTING EMMY NOMINATION FOR

OUTSTANDING SUPPORTING ACTRESS IN A DIGITAL DAYTIME DRAMA SERIES

Hollywood CA - Kira Reed Lorsch, who stars as JO CONNORS on <u>THE BAY THE SERIES</u>, has just received her first acting Emmy nod. She has previously won Two Daytime Emmy Awards as a Producer on the hit Amazon Prime drama series. The Nominations were announced today for the 45th Annual Daytime Emmy Awards. Lorsch was nominated for Outstanding Supporting Actress in a Digital Daytime Series.

Lorsch says: "I am thrilled to be nominated for an Emmy for acting! I'm incredibly fortunate to be part of the wonderful show that is THE BAY. Thanks to Gregori J. Martin for creating my savvy, sexy, vixen character JO

I am thrilled to be nominated for a daytime Emmy for my acting"

KIRA REED LORSCH " JO CONNORS" CONNERS, legendary producer Wendy Riche and her incredible writing team, and all of the talented actors I get to work with on the series"