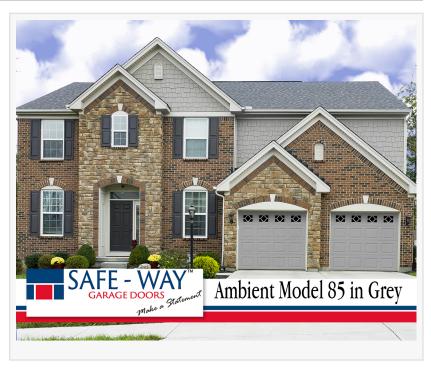

Safe-Way Door's Ambient Series of doors is one of their newer door offerings, having been launched in the fall of 2016. The Ambient Series features the very high R-Value of 17.68 for superior thermal

## ٢

We have observed grey increasingly in the color pallet in building design over the last few years, and as the need for a grey color option in garage doors has begun to surface, we responded." Sonny Nemitz performance, optimal longevity and is a door that looks great in practically any residential or commercial application.