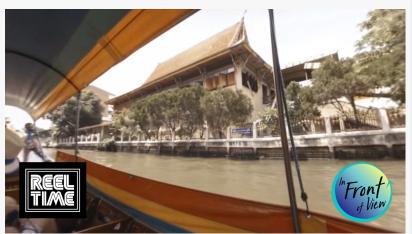

KENMORE, WA, UNITED STATES, June 12, 2018 /EINPresswire.com/ --<u>ReelTime</u> VR (OTCPK:RLTR) Seattle, WA ReelTime VRs award winning Virtual Reality travel series "<u>In Front of View</u>" hosted by supermodel <u>Front Montgomery</u> and her daughter Leonie Montgomery explores the Choa Phraya River Klongs in Thailand in the latest episode.

"

It is truly a unique experience to be able to not only share my travels with my daughter Leonie Montgomery but to be able to allow the world to transport themselves right there as if they were with us" *Front Montgomery*  LittlStar(https://littlstar.com/videos/90dd1d7b), YouTube 360 (https://www.youtube.com/watch?v=oeGiGrfkELo), Facebook, Oculus, and Sony PlayStation PSVR, and other Virtual Reality portals as well as at www.infrontofview.com. "In Front of View" is filmed in both English and in Thai languages and transports the viewer in Full 4k Virtual Reality to experience the river as if they were in the boat with the superstars.

Font Montgomery vr biz award ReelTime VR

Font Montgomery boat view ReelTime VR

Font Montgomery cathy drop screen ReelTime VR

delivery portals. ReelTime Media also recently published the True Crime Book "It Was Always Me, Edward Edwards -The Most Prolific Serial Killer of all time" which has sparked national exposure.