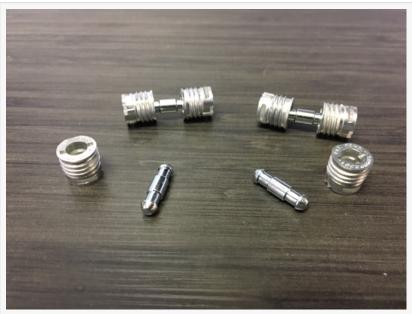

FREMONT, CALIFORNIA, UNITED STATES, June 13, 2018 /EINPresswire.com/ -- Lockdowel announces its **Double Headed Pin** - a simple solution for fastening flat panels back to back, to a flat surface or ceiling surfaces. The Lockdowel Double Headed Pin inserts into housings on each surface. When attached the bond holds 100 to 110 pounds, ideal for hanging slight to medium weight objects. The Double Headed Pin fastener solution requires no extra hardware and can be installed by hand. The Lockdowel Double Headed Pin works with a variety of thicknesses of wood, MDF, particle board and melamine.

The Lockdowel Double Headed Pin is perfect for attaching panels to walls or ceilings. Plus it installs by hand.

"We designed the Lockdowel Double Headed Pin for panel to wall applications but in the process discovered it was perfect for signage," Fred Koelling Lockdowel CEO says. "This fastener is easy to work with and can be inserted almost anywhere."