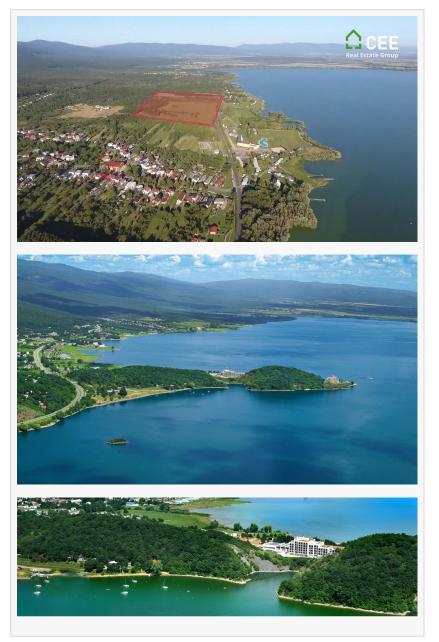

BRATISLAVA, BRATISLAVA, SLOVAKIA, June 19, 2018 /EINPresswire.com/ --CEE Real Estate Group gets exclusive rights on unique front line water property development

The land is located in the cadastral area of Koločov, in an attractive recreation area Zemplínska Šírava, about 50 meters from the water, in the east of Slovakia, with a wide possibility of its use.

Zemplínska Šírava is the second largest water area in the Slovak Republic (33,5 km2) and is the twelfth largest lake area in Europe. Zemlinska Šírava is known for the largest number of sunny and tropical days in the year. It is located in the immediate vicinity of Michalovce district (40.tis inhabitants) and 50km from the second largest city in the Slovak Republic Košice (250.tis inhabitants) with Kosice international airport.

Parameters of land The total area of the plot is 366 224 m2, registered as permanent grassland.

Possible land use

Purchase of the land and make ready

for building and build a replica of CEE project in the High Tatra's and after sale the apartments, hotel and restaurant.