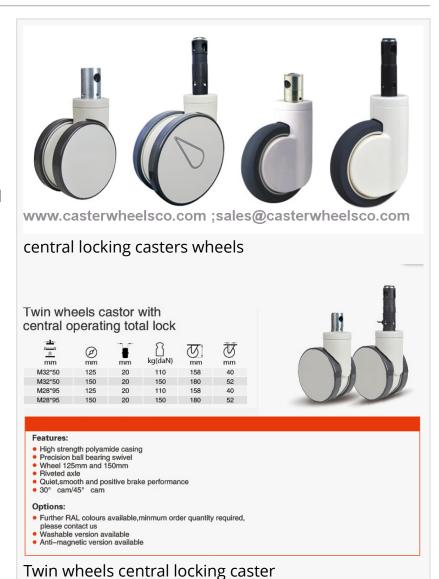

Xinchen Caster Wheels Company now develops two types of central lock casters.

1. Double central locking castors wheels; main features listed below

Wheel size: Ø125 x 60mm, Ø150mm x

70mm

Load weight: 120kg, 150kg

With Ball Bearing

Central lock: Ø28mm x 95mm, Ø32mm

x 50mm

Lock cam can be 30 or 45 degree Lock function: With total and direction

lock

Single central locking casters wheels; main features listed below

Wheel size: Ø125 x 32mm, Ø150mm x

32mm; Ø200 x 34mm

Load weight: 120kg, 150kg, 180kg

With Ball Bearing

Central lock: Ø28mm x 95mm, Ø32mm x 50mm

Lock cam can be 30 or 45 degree

Lock function: With total and direction lock For 5 inch central locking casters, and 6 inch central brake casters usually used as on hospital bed casters, medical trolley casters.