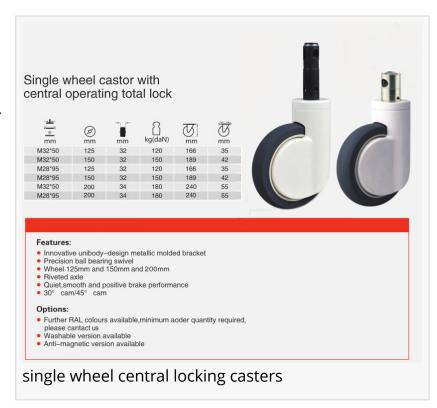

With Ball Bearing

Central lock: Ø28mm x 95mm, Ø32mm

x 50mm

Lock cam can be 30 or 45 degree Lock function: With total and direction

lock

Single central locking casters wheels; main features listed below

Wheel size: Ø125 x 32mm, Ø150mm x

32mm; Ø200 x 34mm

Load weight: 120kg, 150kg, 180kg

With Ball Bearing

Central lock: Ø28mm x 95mm, Ø32mm x 50mm

Lock cam can be 30 or 45 degree

Lock function: With total and direction lock For 5 inch central locking casters, and 6 inch central brake casters usually used as on hospital bed casters, medical trolley casters.