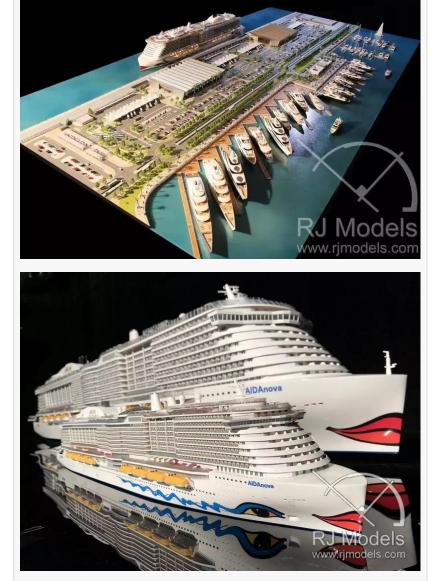

## "

It is an honor for RJ Models and 3DR Models to be involved in this project and we are grateful to our clients for their complete trust." *Ray Cheung*  The new Dubai Harbor will house a 1,400-berth marina, a 135-meters tall lighthouse, a cruise port and terminal with the capacity to handle 6000 tourists and a 150,000-meters long port.

model for Dubai Harbor in a scale of 1:400 and a Dubai Harbor Cruise Terminal in scale of 1:150.

To ensure the models' vividness, RJ Models defined and fabricated every component with accuracy, dedicated more than ten arch¬¬itectural model makers in Dubai.

The final masterpieces gained appreciation and praise from clients and audiences. "It's the best cruise ship model I have ever seen!" said the CEO of Carnival Holdings & PLC.

About RJ Models

For 23 years now, RJ Models has grown to be a leader in world-class architectural model making