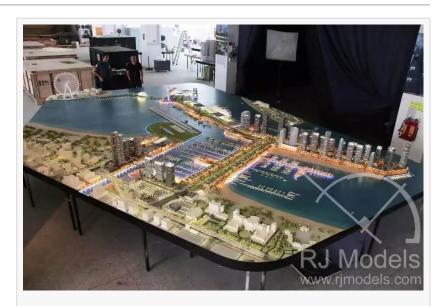

SHEN ZHEN, GUANG DONG, CHINA, August 1, 2018 /EINPresswire.com/ --Dubai's government officially announced the plan to develop a new "Dubai Harbor" recently.

Dubai's President Sheikh Mohammed Bin Rashid Al Maktoum attended the exhibition of the Dubai Harbor development plan event to view the 1:400 and 1:150 architectural models.

## "

It is an honor for RJ Models and 3DR Models to be involved in this project and we are grateful to our clients for their complete trust." *Ray Cheung*  The new Dubai Harbor will house a 1,400-berth marina, a 135-meters tall lighthouse, a cruise port and terminal with the capacity to handle 6000 tourists and a 150,000-meters long port.

model for Dubai Harbor in a scale of 1:400 and a Dubai Harbor Cruise Terminal in scale of 1:150.

To ensure the models' vividness, RJ Models defined and fabricated every component with accuracy, dedicated more than ten arch¬¬itectural model makers in Dubai.