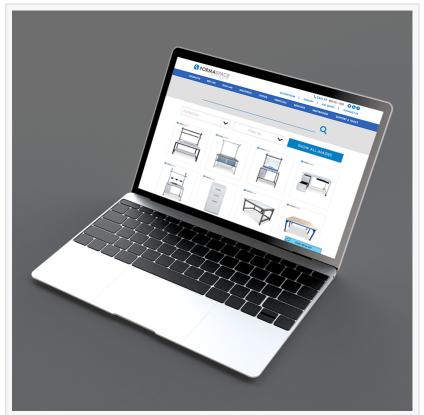

Formaspace's website offers multiple new features and easy to use tools to get pricing on standard, modified, and custom-built furniture. Tools include the Quote Generator (custom workbench selector), Smart Ship™ (5 standard benches in 5 days, or 10 standard benches in 10 days), and quick contact forms displayed on every page. Additionally,12 product pages and industry-specific pages

were added to help visitors find the furniture they need.

I'm excited for what this new website means for Formaspace, the integration of smart technology is more user-friendly for customers allowing them to easily navigate our unique products and services"