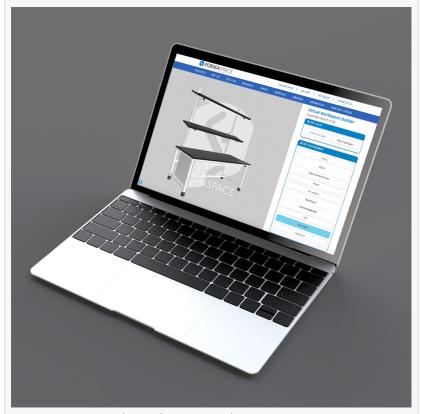

AUSTIN, TEXAS, UNITED STATES, October 9, 2018 /EINPresswire.com/ -- The new website design is centered around the <u>unique real-time virtual workbench builder tool</u>, <u>3DConfigure</u>. This tool allows visitors to configure standard workbenches Basix™ and Benchmarx™ in under a minute with rendering included. Users can customize the workbench to match their space with different frame colors, worksurface material options, sizes, and accessories.