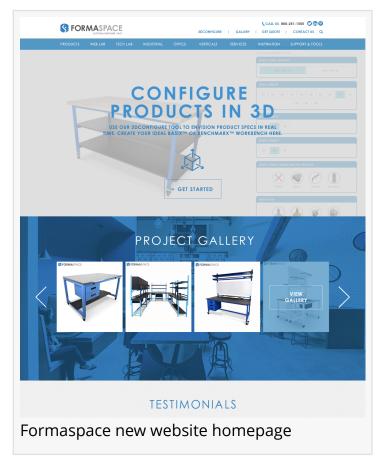

## Formaspace Launches New Website Featuring 3D Workbench Builder Tool

Formaspace debuts a user-friendly website to better serve clients and showcase their design and manufacturing laboratory and industrial furniture capabilities.

AUSTIN, TEXAS, UNITED STATES, October 9, 2018 /EINPresswire.com/ -- The new website design is centered around the <u>unique real-time virtual workbench builder tool</u>, <u>3DConfigure</u>. This tool allows visitors to configure standard workbenches Basix™ and Benchmarx™ in under a minute with rendering included. Users can customize the workbench to match their space with different frame colors, worksurface material options, sizes, and accessories.

Formaspace's website offers multiple new features and easy to use tools to get pricing on standard, modified, and custom-built furniture. Tools include the Quote Generator (custom workbench selector), Smart Ship™ (5 standard benches in 5 days, or 10 standard benches in 10 days), and quick contact forms displayed on every page. Additionally,12 product pages and industry-specific pages

Jeff Turk, CEO of Formaspace

The <u>Formaspace gallery</u> is another updated and usercentric discovery tool. New filters and search options make it easy for visitors to find specific workplace furniture project photos to generate new ideas for their space. Quick preview panels allow the user to view multiple images and project details without having to open a new page. More unique features are under development and launching in Q4 2018 such as an updated blog, case studies, and videos.