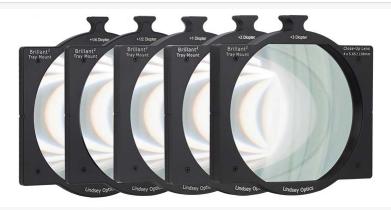

## Lindsey Optics Brilliant<sup>2</sup> Tray Mount Close-Up Lenses for Cinematography

*Close-Up Lenses for Cinematography that fit directly in 4x5.65 matte boxes* 

LANCASTER, CALIFORNIA, UNITED STATES, October 19, 2018 /EINPresswire.com/ -- - Lindsey Optics introduces 5 new 4"x5.65" Brilliant<sup>2</sup> Tray Mount <u>Close-Up Lenses</u>. Available individually or as a set, they are offered in values of +1/4 <u>Diopter</u>, +1/2 Diopter, +1 Diopter, +2 Diopter and +3 Diopter.

Lindsey Optics Tray Mount Close-Up Lenses

The unique tray mount design allows quick and easy insertion and changes

of close-up lenses in both clip-on and rod mount 4"x5.65" cine matte boxes

The Brilliant<sup>2</sup> Tray Mount Close-Up Lenses use Lindsey Optics 138mm Close-Up Lenses

Our Tray Mount Close-Up lenses fit directly in 4x5.65 Matte Boxes. Our +3 Diopter is a first, until now diopters of this strength did not fit in matte box diopter trays."

Dwight Lindsey - President, Lindsey Optics (Diopters), permanently mounted in 4"x5.65" trays, which gives a 5.1" diameter clear aperture in the tray, allowing use with large lenses and wider-angle lenses. The tray is masked at the top and bottom to prevent stray light entering the 4x5.65 matte box.

The +1/4 diopter and +1/2 diopter values fit in one matte box slot. The +1 diopter and +2 diopter values use 2 slots. The +3 diopter uses 3 slots in the matte box.

Attractively priced at \$550 each, they are available now.