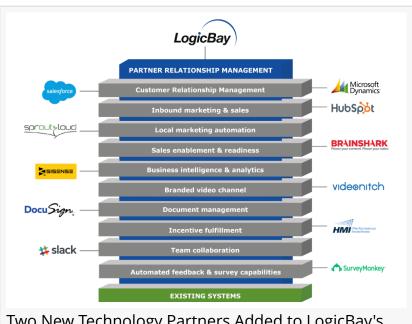

WILMINGTON, NC, UNITED STATES, October 30, 2018 /EINPresswire.com/ --LogicBay Corporation welcomed two new integration partners to their proprietary ChannelStack technology, SurveyMonkey and HMI Performance Incentives. LogicBay's ChannelStack framework, launched earlier this year in March, offers customers access to an integrated best-of-breed technology solution to support their channel partners. At the core is LogicBay's **SOC2 Certified Partner Relationship** Management (PRM) software, with integrations that include Salesforce, Sisense, VideoNitch, and DocuSign.

Two New Technology Partners Added to LogicBay's ChannelStack

With the addition of SurveyMonkey, LogicBay customers can expect:

- •Bull access to customer, partner, and market-powered data via secured surveys.
- •The ability to leverage survey data to create a unique customer experience, partner