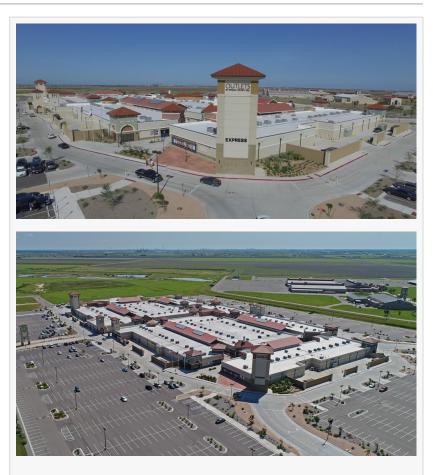

## Cravey Real Estate Services, Inc. Is Now Leasing Local Shop Space at the Outlets at Corpus Christi Bay

CORPUS CHRISTI, TEXAS, UNITED STATES, October 31, 2018 /EINPresswire.com/ -- Cravey Real Estate Services, Inc. has been awarded the leasing for local shop space in the Outlets at Corpus Christi Bay. The Outlets at Corpus Christi Bay is located in Robstown, TX on North Highway 77 near the Richard M. Borchard Fairgrounds. The 361,448 SF outlet mall was built in 2016. Matthew Cravey of Cravey Real Estate Services, Inc. assisted the developers in the purchase of the 74 acre tract for the development of the outlet mall. Major retailers include Nike, H&M, Francesca's, GNC, Lids, Skechers, Converse, Kay Jewelers, Guess, Torrid, and more.