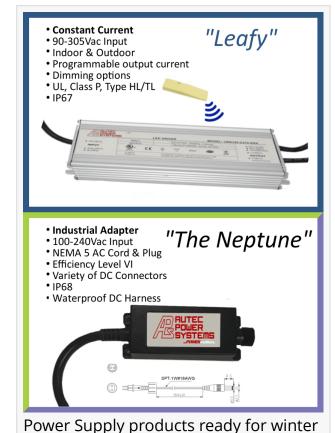

Autec Power Supplies Suitable For the Challenging Demands of Seasonal Weather

Westlake Village, CA (November 5th, 2018) - Autec Power Systems announces the release of two power supply products ready to reliably power demanding product applications despite weather and environment. The "Leafy" LED Driver is robustly designed for outdoor LED lighting applications. This model is IP67 rated, UL Listed Class P/Type HL/TL and offered in 40W-400W models. Features include programmable output current, multiple dimming features; 0-10V/PWM/Timer/DALI/EMBEDDED DMX, and dim-to-off. The aluminum case is slim-line and linear.

In addition, "The Neptune", is Autec's IP68 rated industrial desktop power supply, appropriately named for it's suitability for use in wet locations. This power supply is offered in 6W and 12W models and comes with a waterproof harness and NEMA 5 AC Cord and Plug.