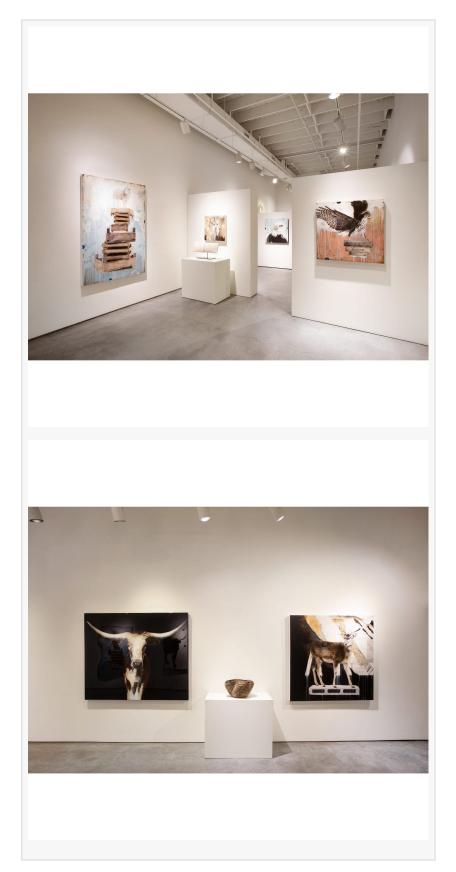

Exhibit by Aberson is pleased to present an exhibition of recent works by KOLLABS, a collaborative art endeavor by Atlanta-based artist, Anke Schofield and Miami-based artist, Luis Garcia-Nerey. The show opens Thursday, November 8th from 6 until 8 PM at Exhibit by Aberson located at 3524B S Peoria Avenue, Tulsa OK 74105.

Schofield and Garcia-Nerey have been friends for over twenty years. At least once a month, they traverse over 600 miles to convene and collaborate on wildlife-inspired, mixed media artwork. In these pieces, the pair pull from their personal artistic processes to produce work with whimsical imagination and eye-catching texture.

These paintings by KOLLABS invoke a sense of wonder and construct an intriguing narrative taking the viewer on a journey through their surreal aesthetics. Their experimental, multi-layered process utilizes photographs, roofing tar stain, oil, charcoal pencil, acrylic and oil paints. Within that layered artistic process, Schofield explains that the featured animal subjects are often determined instinctually as they create the works, "We choose the animals that fit best in the aesthetic environment."