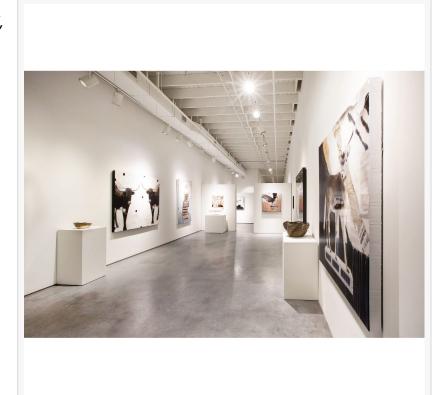

Exhibit by Aberson is pleased to present an exhibition of recent works by KOLLABS, a collaborative art endeavor by Atlanta-based artist, Anke Schofield and Miami-based artist, Luis Garcia-Nerey. The show opens Thursday, November 8th from 6 until 8 PM at Exhibit by Aberson located at 3524B S Peoria Avenue, Tulsa OK 74105.

Schofield and Garcia-Nerey have been friends for over twenty years. At least once a month, they traverse over 600 miles to convene and collaborate on wildlife-inspired, mixed media artwork. In these pieces, the pair pull from their personal artistic processes to produce work with whimsical imagination and eye-catching texture.

These paintings by KOLLABS invoke a sense of wonder and construct an intriguing narrative taking the viewer on a journey through their surreal aesthetics. Their experimental, multi-layered process utilizes photographs, roofing tar stain, oil, charcoal pencil, acrylic and oil paints. Within that layered artistic process, Schofield explains that the featured animal subjects are often determined instinctually as they create the works, "We choose the animals that fit best in the aesthetic environment."