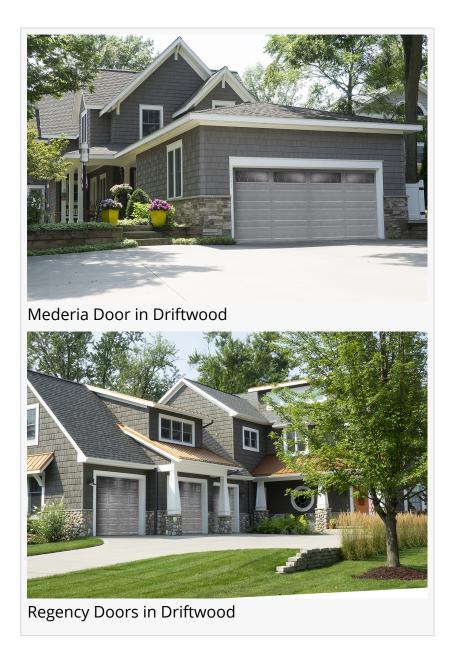

## NEW COLOR OPTIONS FOR SELECT SAFE-WAY DOORS

*Continuing their commitment to quality and innovation.* 

WARSAW, IN, UNITED STATES, November 12, 2018 / EINPresswire.com/ -- <u>Safe-Way Door</u>, an American company, announced today that it's <u>Regency</u> and <u>Ambient</u> <u>doors</u> are now available in Driftwood in the Madera color palette.

## "

As more and more consumers look toward their home being an extension of their personality, manufacturers need to adapt with more offerings - and that is exactly what Safe-Way has been doing this year" *Billy Thompson*  Safe-Way Door continuously strives to give people more options when choosing the look and style of their garage doors. To learn more about this Safe-Way Door product, visit our website at <u>https://safewaydoor.com/driftwood/</u>