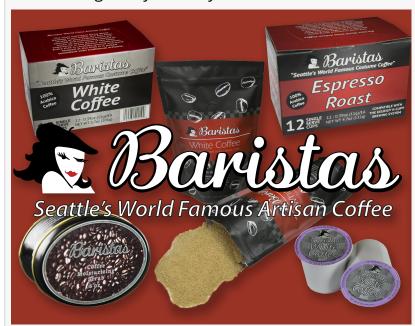

The series of spots feature the bestselling <u>Baristas</u> White Coffee which is

Front Montgomery NFL

White coffee brings a whole new flavor to your morning, the lighter roast brings a tea-like properties, with almost 3 times the caffeine. It was fun shooting this new series of commercials."

Front Montgomery

White Coffee is a rarity and is developed using a slow and low heat roast that preserves a much higher caffeine level than a traditional roast. Because the beans have been under-roasted, white coffee has a lighter taste than traditional coffee and is described as both neutral and nutty.

Front Montgomery Junket

Front Montgomery Special Feature

About Baristas Coffee Company: Baristas is a national Coffee Company that is recognized throughout the US. It currently produces and sells coffee related products under the Baristas brand. The Baristas White Coffee single serve cups compatible with the Keurig 2.0 brewing system is the bestselling product in its category. Baristas also markets other coffee related products. Baristas gained mainstream exposure when it became the subject of "Grounded in Seattle" the reality show special feature which aired on WE tv. It has been featured nationally including during Shark Tank on CNBC with Front Montgomery, CNN, ESPN, Food Network, Cosmopolitan Magazine, Forbes Magazine, Modern Living with kathy ireland, Sports Illustrated, NFL Monday and Thursday Night Football with Megs McLean, and other notable media.