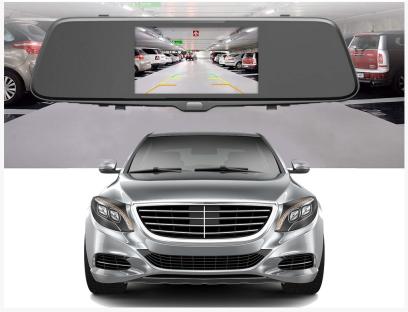

## **Reversing Camera for Safe Parking**

Backup camera will automatically show the parking image in full view when R gear is engaged.

The mirror dash cam will automatically switch to the reversing mode in full view when the R gear is engaged.