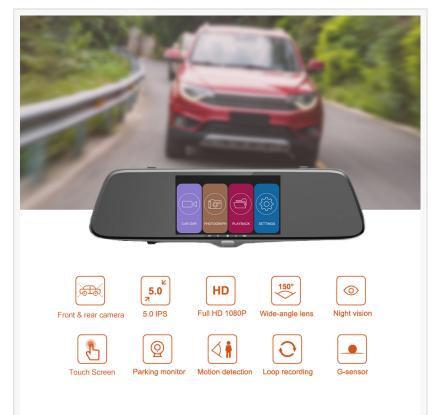

Autowit Front & Rear Dual Dash Camera offers recording in full HD video making it ideal for all those who value safe driving.

The Autowit Dual Dash Camera enables recording in full HD video (1080P at front and 720P at

"GenHigh is committed to providing our customers high-quality and affordable car accessories that ensure safety and comfort of the drivers and passengers"."

Minming Gu, Cofounder & CMO of GenHigh Tech

rear), supports up to 32GB SD (Class 10+) and provides continuous loop recording, motion detection, and a car charger (12/24V Input - 5V/2A Output). This model features a 5.0" IPS touch screen, ultra-wide 150 Degree Front FOV - 120 Degree Rear FOV lens, and a G-Sensor, triggering the unit to automatically protect clips if an impact is detected.

Additional features of the Autowit Dash Cam include:

- Parking Monitor The mirror dash cam will automatically switch to the reversing mode in full view when the R gear is engaged. If motion is detected or the G-Sensor is triggered, the camera will automatically wake-up and start recording.
- Loop Recording With 24 Hour Monitoring - The recorded video footage can be set to 1, 2, or 3 minutes long. Seamless loop recording automatically overwrites the oldest ones on the SD card when it is full. The emergency footage is automatically locked for file backup when an accident happens.
- Night Vision Mode The HD Dashboard Camera Monitor gives you 1080P clear and bright images even at night or on rainy days.