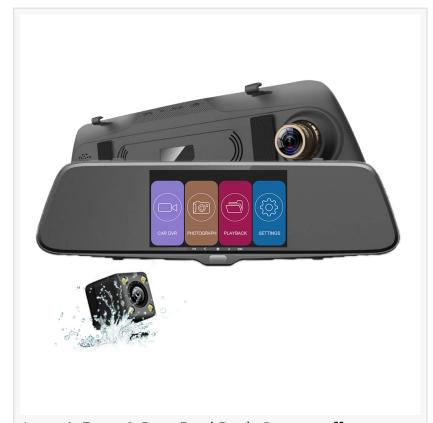

The Autowit Dual Dash Camera is fully featured and intuitive to use. It allows an easy set-up of the front camera on the car's original rearview mirror with the 2 included rubber straps. The rear camera can be installed either on the rear windshield facing out or connected to the car's rear lights. The camera's unique ability to record both front and rear-facing video offers double the protection for everyday drivers.

The Autowit Dual Dash Camera is fully featured and easy to use.