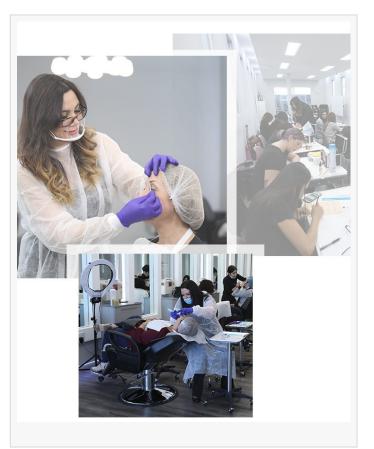

What is involved in leaning how to be certified to do permanent makeup? The training of course at Elite Permanent Makeup. The course work includes the needed tools for the training. Classes

take several days and end with a test.

"You pass the test, you are certified. You can start to work when you are ready," Bahaelou said. "In the course you will learn from the books, on proactive models and on real people."

About Elite Permanent Makeup:

Elite Permanent Makeup is one of the most recognized makeup training centers in today's modern generation. They are a permanent makeup institute committed to serving students only the best makeup courses that will produce the best and reliable makeup artists in the future.