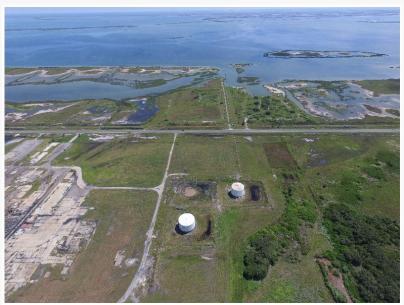

## Cravey Real Estate Services, Inc. Is Now The Exclusive Broker For Rockport Terminals

ARANSAS PASS, TEXAS, UNITED STATES, February 7, 2019 /EINPresswire.com/ -- Cravey Real Estate Services, Inc. has been named the exclusive broker for Rockport Terminals located at 2520 Highway 35 N, Aransas Pass, TX 78336. Rockport Terminals is a 230-acre industrial site with access to rail, water and multiple highways. The facility features 1,200 feet of bulkhead with the capacity to fit six 30,000-barrel barges, over one mile of rail and 45,000 barrels of storage currently in place with room for more improvements.