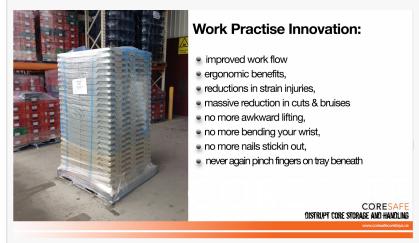

CoreSafe® Plastic Core Trays & Core Boxes have been designed from the ground up to prevent workplace injuries such as cuts, strains, and lifting injuries, associated with handling core trays. It all starts with our unique side handles that allow the plastic core tray to be lifted comfortably and in a natural way. By lifting the core tray by its sides, the risk of strain injuries to wrists and elbows is greatly reduced. End handles have also been incorporated into the design to allow the tray to be handled when on workbenches or conveyor systems. All handles incorporate comfort grips.

CoreSafe® Plastic Core Trays are available now in the Americas. These Core Boxes have been designed to work flawlessly with your work environment - be it pallets, work benches, or roller conveyors. CoreSafe® Plastic Core Trays and Core Boxes have been specifically designed with flat bottoms to be handled effortlessly on any work surface - no catching on table edges and tops, no jamming in conveyor rollers and no problems with pallets!