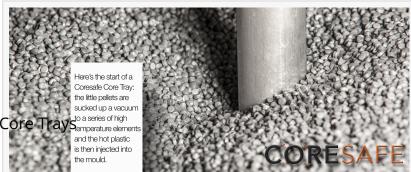

## WHAT ARE CORESAFE CORE TRAYS MADE FROM?

"We think of CoreSafe Core Trays as a premium product, but when we look at the allin costs of this tray vs our old system, the CoreSafe pricing is right in line with its competition."

Simon Enman, Senior Geologist CoreSafe Core Trays protect your core best. All CoreSafe Core Trays, Lids, Markers, and Plugs are made from tough plastic for safety, durability, and economy. Our chosen material is a premium grade high-impact polypropylene; designed to give many years of field service. CoreSafe Plastic Core Trays and Core Tray Accessories are designed to work in most environments. The Arctic Extreme Core Tray can withstand temperatures down to -72°C. All CoreSafe Core Trays are engineered tough to minimise twisting, bowing and breakage. Immune to most chemicals and UV stabilised for extended life outdoors. CoreSafe Plastic Core Trays and Accessories are also available in

Kevin j Palmer CoreSafe Core Trays - The World's Safest Core Tray +1 306-241-0329 email us here

CoreSafe Core Trays are made from Recycled Household Plastic Waste

CoreSafe Core Trays protect your core for longer life, better record-keeping - and safer