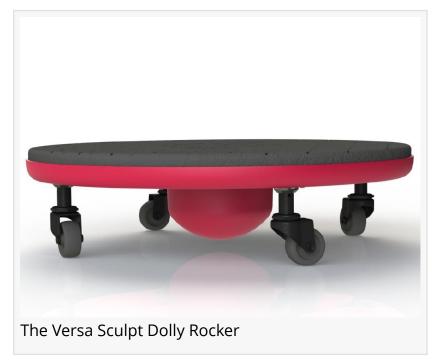

ABOUT THE VERSA SCULPT DOLLYROCKER: Each health-enhancing Dr. Khalili product is created to provide a solution on your journey to optimal well-being. Developed by Dr. Kevin and Dr. Greg, the Versa Sculpt DollyRocker is the ultimate all-in-one home fitness device. With over 101+ exercises, it does the work of 10 common home fitness devices at a fraction of the cost and space – replacing the balance board, rocker board, ab rocker, ab dolly, ab wheel, bosu ball, swiss ball, massage therapy ball, leg press machine, and push-up devices.

The Versa Sculpt DollyRocker adapts to all fitness levels; it strengthens, stabilizes, stretches, and massages, allowing for a full-body workout at home, work, or on the road. At less than 5 pounds, complete with a portable carrying case and DVD, it makes achieving your fitness goals easy and convenient. The Versa Sculpt DollyRocker is safe for men and women of all ages, growing with you to meet your changing fitness needs.