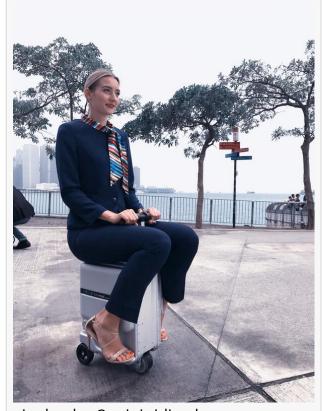

BRUSSELS, BELGIUM, April 24, 2019 /EINPresswire.com/ -- Recently, Airwheel Smart Technology released a new smart riding box called SE3mini, which is another smart riding box of Airwheel after SE3.

From the appearance, compared with the original SE3, SE3mini <u>carry on luggage</u> has a smaller cabinet size: 374x247x567mm, which can not only be boarded, no consignment, but also can be placed directly on the luggage rack of trains and airplanes, further enhancing storage. Convenience.

In terms of carrying, the SE3mini scooter luggage has two different carrying modes, such as riding and towing. It also has a handle on the side of the box. When facing the stairs, it can be carried directly by hand. The switch between the two modes of riding and towing can still be switched flexibly by simply pressing the telescopic function button.