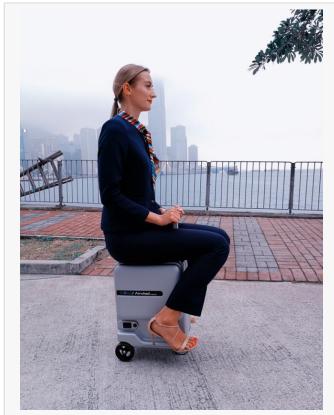

In terms of carrying, the SE3mini scooter luggage has two different carrying modes, such as riding and towing. It also has a handle on the side of the box. When facing the stairs, it can be carried directly by hand. The switch between the two modes of riding and towing can still be switched flexibly by simply pressing the telescopic function button.

The box wheel adopts a 3.5-inch tire and is designed with non-slip tread. It can be stably carried out even

airwheel se3 mini riding luggage

on a smooth indoor floor. The 350W power motor wheel can provide stable power output with a riding speed of 6km/h. The slope angle can reach 15°; the box material is still made of non-slip, scratch-resistant and waterproof PC+ABS. It is not easy to produce traces of bumps for a long time, and it is always new.