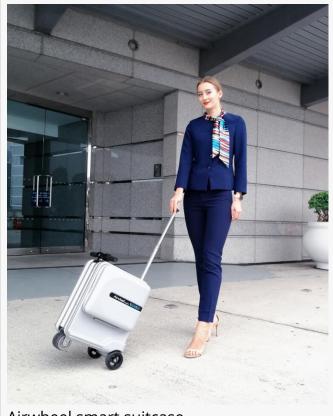

In terms of carrying, the SE3mini scooter luggage has two different carrying modes, such as riding and towing. It also has a handle on the side of the box. When facing the stairs, it can be carried directly by hand. The switch between the two modes of riding and towing can still be switched flexibly by simply pressing the telescopic function button.

and the battery life can be improved.

Airwheel Holding Limited Airwheel Holding Limited +32 10 61 33 24 email us here

airwheel se3 mini riding luggage

Airwheel smart suitcase

This press release can be viewed online at: http://www.einpresswire.com Disclaimer: If you have any questions regarding information in this press release please contact the company listed in the press release. Please do not contact EIN Presswire. We will be unable to assist you with your inquiry. EIN Presswire disclaims any content contained in these releases. © 1995-2020 IPD Group, Inc. All Right Reserved.