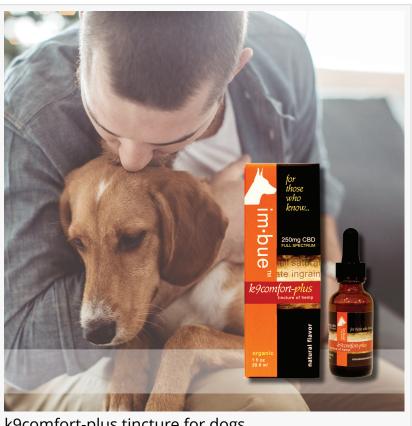

k9comfort-plus tincture for dogs

k9comfort-plus!" said Tom Bauer, Managing Member of Imbue Botanicals. "Many of you have asked for a stronger dose than our regular <u>k9comfort tincture</u> for those instances where using our k9capsules proves difficult to administer, the dog is larger, or the issue is more severe". "We are confident that the addition of this product to our pet line will increase our customer base, and provide exceptional benefits to our canine friends. Our new k9comfort-plus is a full 250mg of CBD per ounce in an easy to administer liquid with a natural taste dogs seem to love. Complete with a calibrated dropper, the desired amount can be easily added directly to your dog's food. And 1 ml of this tincture is close to the same dosage of our regular k9capsules! It also uses the same proprietary formulation with our vegetable glycerin to help ensure rapid absorption."

Imbue Botanical's exclusive, proprietary k9comfort-plus tincture provides a systemic approach to canine health. Packing a powerful 250 mg of Full Spectrum CBD per bottle, it's ideal for those instances when a fast acting and highly absorbable product is required. The easy-to-use, pleasant tasting liquid is thoughtfully packaged in an amber 1 oz. bottle within a drawstring muslin pouch and recyclable outer box.