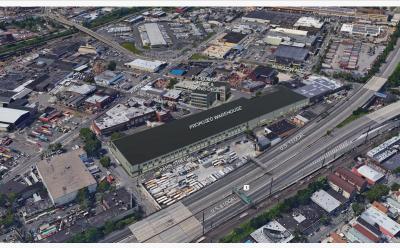

Capital Development CEO John Porter Announces Development at the Port of Newark

Last Mile Facility at Port of Newark

Newark, New Jersey. (July 8, 2019) – Capital Development Partners, a national industrial real estate and infrastructure developer, has acquired a 5.6 acre site at 52 Amsterdam Street in Newark, New Jersey with plans to develop an office/warehouse/parking facility <u>www.newarkcommercecenter.com</u>.

The 391,740 SF building will meet the build to suit needs of import, export and ecommerce customers with immediate access to the Newark Port, Newark Airport and New York City.

Newark Commerce Center shall include 182,995 SF of warehouse, 57,136 SF of office on 4 floors and 5 floor parking garage with 231 employee spaces. The facility can be modified for a build to suit to meet customer specific requirements.