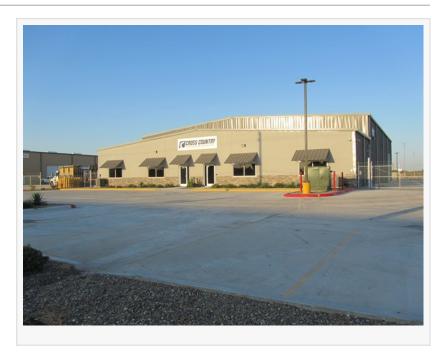

## Cravey Real Estate Services, Inc. Completes 12,000 SF Lease in Hooten Industrial Park

CORPUS CHRISTI, TEXAS, UNITED STATES, July 30, 2019 /EINPresswire.com/ -- Cross Country Infrastructure Services, Inc. recently leased property in Hooten Industrial Park located at 1002 N. Padre Island Dr. at the Northeast corner of Agnes St. and NPID in Corpus Christi, Texas.

The building is an approximate 12,000 SF build to suit. Cross Country joins several tenants in Hooten Industrial Park. Companies such as Sunbelt Supply Co, Wolseley, Integrated Power Services, Abrasive Products, IRISNDT, and Total Safety are located in the park.