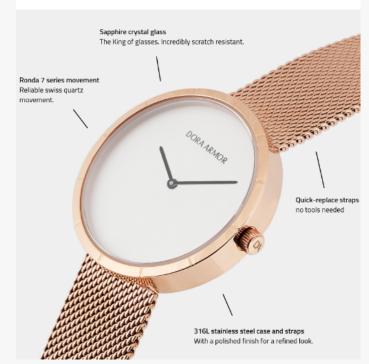

Designed in Germany and manufactured with premium materials, Dora Armor watches have Swiss-made movement, sapphire crystal glass, stainless steel mesh

straps and come in two sizes, 36mm, and 40mm. Kickstarter supporters will receive up to 40% off the retail price.

## Components and Materials

Designed in Germany. Swiss Made Movement. King of Glasses.

This press release can be viewed online at: http://www.einpresswire.com

Disclaimer: If you have any questions regarding information in this press release please contact the company listed in the press release. Please do not contact EIN Presswire. We will be unable to assist you with your inquiry. EIN Presswire disclaims any content contained in these releases.