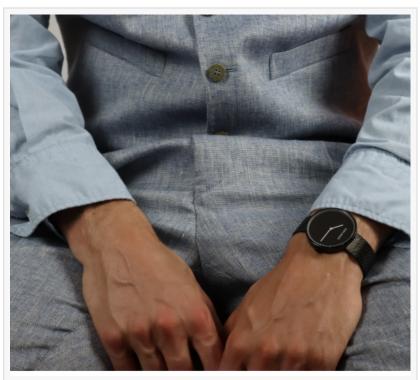

Design 2: Elegance II, 36mm, Rose Gold / Black

Design 3: Simplicity I, 40mm, Black / White

Caption: Design 4: Simplicity II, 40mm, Black