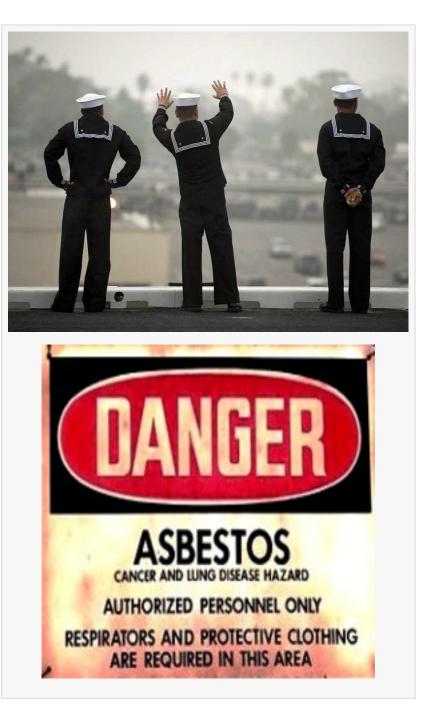

WICHITA, KANSAS, USA, October 9, 2019 /EINPresswire.com/ -- The Kansas Mesothelioma Victims Center says, "We are encouraging a Navy Veteran or a skilled trades worker such as a plumber, welder, electrician or construction worker with mesothelioma anywhere in Kansas to call us anytime at 800-714-0303 to discuss why it is vital to hire some of the nation's skilled lawyers-if a person like this expects the best compensation results. We have endorsed the law firm of Karst von Oiste to assist a Navy Veteran or person with mesothelioma because we are certain these remarkable lawyers will get a Navy Veteran or person with mesothelioma in Kansas the best financial compensation results.

High-risk work groups for exposure to asbestos in Kansas include Veterans of the US Navy, power plant workers, manufacturing workers, industrial workers, aerospace workers, plumbers, electricians, welders, auto mechanics, machinists, and construction workers. Typically, the exposure to asbestos occurred in the 1950's, 1960's, 1970's, or 1980's.