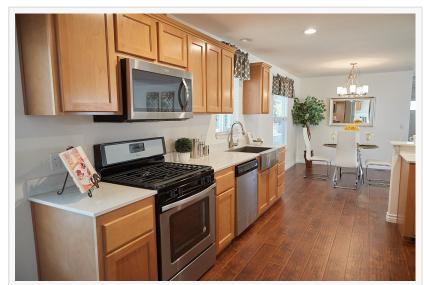

Both units feature 1,600 sq. ft and have comfortably planned living spaces with master suites, modern kitchens & baths, and large carports that are able to fit 2-3 vehicles. Space 288 is a large 3 bedroom, 2 bath home now reduced to \$499,000 & Space 289 is 4 bedrooms, 2 baths and reduced to \$509,000.

Manufactured Home Interior

Open Floor Plans

This community boasts an impressive array of amenities & family friendly community events. Community features include onsite management, 24-hr guarded entry, club house, library, gym, swimming pool, jacuzzi, billiard room, tennis & basketball court, play area, and open green space. The HOA fee is also very reasonably priced at \$244 per month.