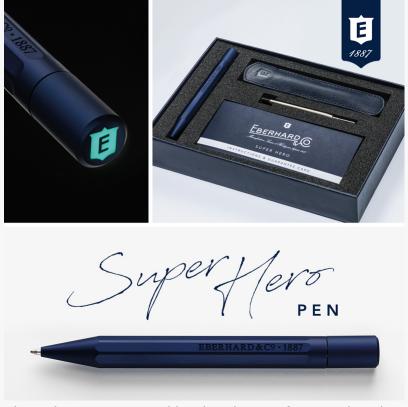

Eberhard & Co., in association with Edelberg, the prestigious high-tech accessories and writing instruments company, has created a special edition of "Super Hero," a pen with a minimalist design and contemporary style. Inspired by the shape of a pencil, this edition is produced in the corporate blue colour of Eberhard & Co., and the cap is customized with the "E" shield—the Maison's emblem—

Eberhard & Co special edition of "Super Hero"

with Super Luminova. The pen offers a bespoke possibility and personalization with an individual's initials.

The pen is presented in the Eberhard E-shop on our website <a href="https://www.eberhard-co-">https://www.eberhard-co-</a> watches.ch/shop/en/super-hero/

We create for those who love quality & uniqueness. "Sign Your day""

Edelberg

SIZE: 12 mm

BALLPOINT: Refill 1.2 – blackMaterial: 6026 T6 aluminum, blue.Cap customized with the "E" shield with Super Luminova