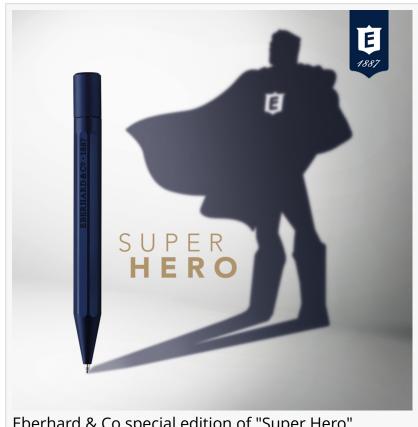

## Eberhard & Co., in association with Edelberg, has created a special edition of "Super Hero"

"Super Hero," a pen with a minimalist design and contemporary style. Inspired by the shape of a pencil and the corporate blue colour of Eberhard & Co.

NEW YORK, NY, 10162, October 10, 2019 /EINPresswire.com/ -- Eberhard & Co., in association with Edelberg, has created a special edition of "Super Hero," a pen with a minimalist design and contemporary style. Inspired by the shape of a pencil, this edition is produced in the corporate blue colour of Eberhard & Co.

Eberhard & Co., in association with Edelberg, the prestigious high-tech accessories and writing instruments company, has created a special edition of "Super Hero," a pen with a minimalist design and contemporary style. Inspired by the shape of a pencil, this edition is produced in the corporate blue colour of Eberhard & Co., and the cap is customized with the "E" shield—the Maison's emblem—

Eberhard & Co special edition of "Super Hero"

with Super Luminova. The pen offers a bespoke possibility and personalization with an individual's initials.

The pen is presented in the Eberhard E-shop on our website <a href="https://www.eberhard-co-">https://www.eberhard-co-</a> watches.ch/shop/en/super-hero/